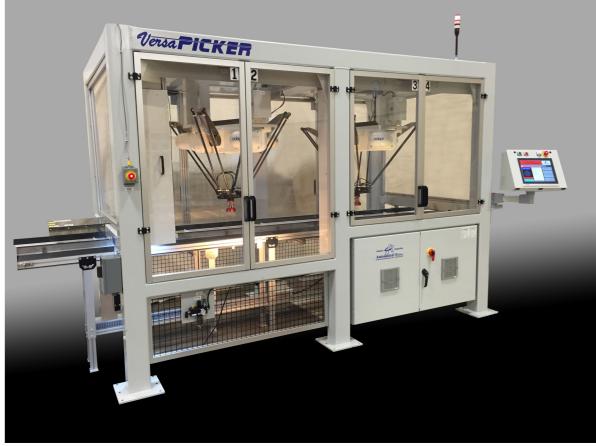

## VersaPicker

The **VersaPicker** is a high speed pick and place robotic solution. It can be configured with an integrated vision system to locate and orient products as well as perform vision inspection for quality control.

The solution can be a single, dual or triple robot based system depending on the throughput requirement. The dual VersaPicker shwon above can handle over 200 picks and places per minute while tracking products on an incoming conveyor.

## Benefits

- 2 Speeds over 200 picks/minute
- 2 Eliminate labor
- 2 Integrated vision system
- 2 Proven, reliable Adept platform
- 2 Minimal floor spare requirement
- 2 Low maintenance requirements
- 2 Intuitive operator interface
- 2 Easy to operate and maintain
- 2 Single, dual or triple robots
- 2 Easily add new products